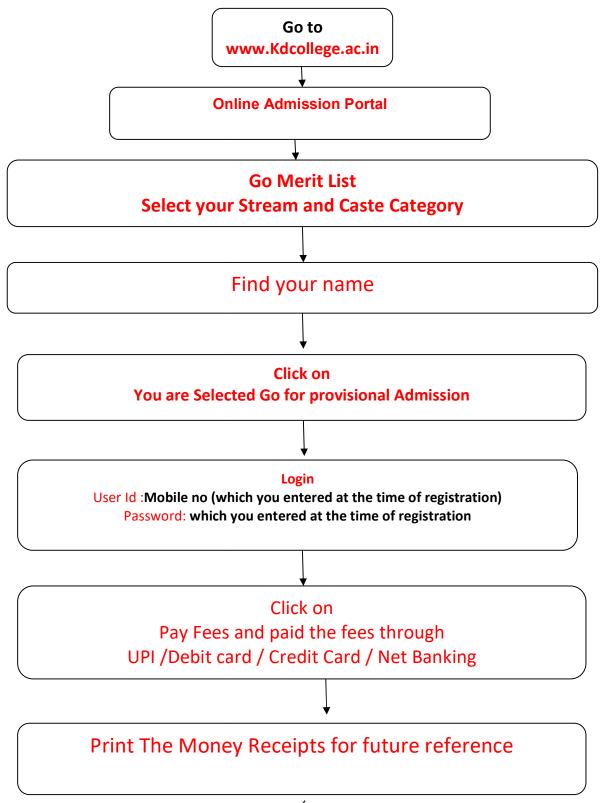

## Class to Class Transfer fees Rs. 100 {Example: Humanities to Bengali (H./H.&R.)} Procedure of Online Admission

Principal
Dr. Duial Chandra Das
K.D. COLLEGE OF COMMERCE
& GENERAL STUDIES